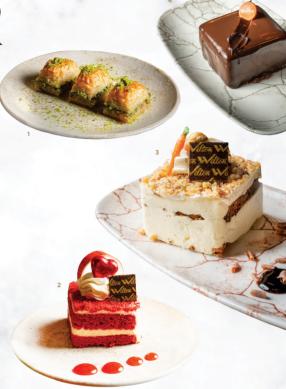

# 1 BAKLAVA N

Goldern brown filo dough, with a thick middle layer of crushed pistachio nuts, topped with syrup and a sprinkle of pistachios. Served with ice cream.

#### PISTACHIO CAKE N

A dense and moist textured pistachio flavoured sponge with pistachio crème patisserie cream filling

10.5

10.5

10.5

10.5

### <sup>2</sup> RED VELVET CAKE

A red velvet sponge layered with cream cheese filling

#### 3 CARROT CAKE N

A moist carrot cake sponge with crushed walnuts, diced pineapple & butter cream cheese filling

#### 4 HAZELNUT CAKE N

A light chocolate sponge, layer of fresh cream & chocolate flavoured cream, roasted crushed hazelnuts & gianduja filling